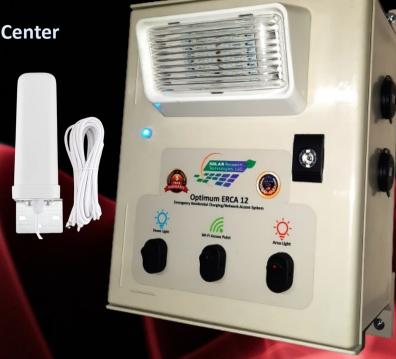

# **Optimum**

**Emergency Residential Charging Center** 

w/ Backup Internet Access!

# **Optimum Emergency Residential Charging Center**

#### **Wall Mount Charging Center**

- Twin Dual USB-C Charge Ports
- Apple Device compatible
- NEMA 4 Outdoor Rated Enclosure
- Dimensions (H x W x D): 14" x 11" x 8"
- Weight 15lbs.

Compatible with all Solar Research Solar Generator models!