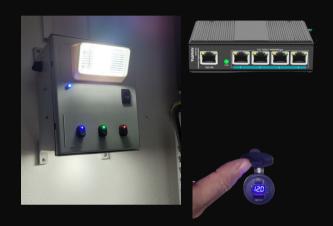

### **Features**

- \* 5 Port GB Switch
- \* Twin Dual USB-C Charge Ports
- \* Bright Front Facing Area Light
- \* LED Puck style Down Light
- \* NEMA 4 Rated Outdoor Enclosure
- \* 5 Year warranty
- \* Provides safety, lighting, internet access and device charging power when grid power is down.
- \* Can be installed at home with no special skills or tools.

Provides instant home network access via 4GLTE provided by our companion solar generators equipped with cellular modems.

2 ms cutover time when the ISP or cable network services are down.

Business Class Wi-Fi Access Point included in system!