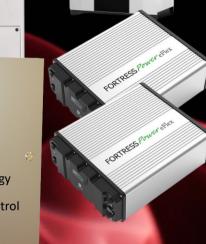

## 10.8KWH Fortress eVault Battery w/

#### **Enclosure**

Total System Energy: 10.8 kWhNominal Voltage: 51.2(48)V

UL 9540 Listed

Dimensions H x W x D (in):  $29.29 \times 41.34 \times 18.03$  Weight: 385 lbs. with batteries installed.

Business Class Wi-Fi Access Point included in system!