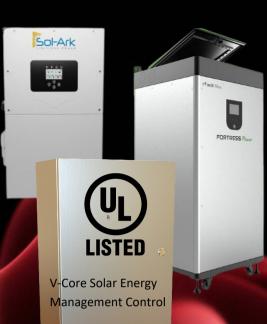

### Features

\* 15KW @ 120/220 VAC power output

\* 18.5KW Fortress energy storage battery

- \* 5 KW Q cell solar panel array
- \* Compatible with Level 2 EV Chargers
- \* Designed to charge the storage battery within one day
- \* Proprietary V-Core Solar Energy Management Controller
- \* 5 Year warranty
- \* Expandable power!
- \* Built in 4GLTE Router to provide instant Internet access

#### **15KW Inverter System**

15KW Nominal Power, 120/220 Single Phase Output

- Rated AC output: 15,000 Watt
- Inverter efficiency: 96%
- Weight: 135 lbs.
- UL1741 Listed

Dimensions (H x W x D): 31.8" x 18.30" x 10.9"

#### **18.5 KWH Fortress eVault Battery**

- Total Energy: 18.5 kWh
- Nominal Voltage: 51.2(48)V
- UL 9540 Listed
- Dimensions (H x W x D): 42.2" x 20.3" x 20.3"

Weight: 520 lbs.

Business Class Wi-Fi Access Point included in system !