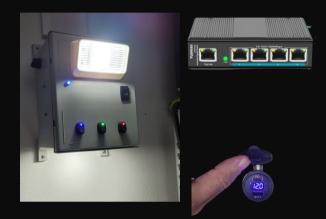

### Features

- \* 5 Port GB Switch
- \* Twin Dual USB-C Charge Ports
- \* Bright Front Facing Area Light
- \* LED Puck style Down Light
- \* NEMA 4 Rated Outdoor Enclosure
- \* 5 Year warranty
- \* Provides safety, lighting, internet access and device charging power when grid power is down.
- \* Can be installed at home with no special skills or tools.

Provides instant home network access via 4GLTE provided by our companion solar generators equipped with cellular modems. 2 ms cutover time when the ISP or cable network services are down.

-M-

Provides both **Front Area** and under cabinet LED lighting for emergencies when power is out. Powerful enough for a 2-car garage.