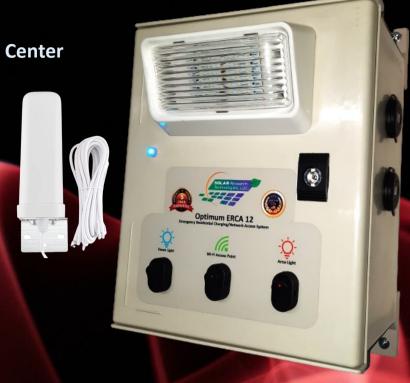

# Optimum

**Emergency Residential Charging Center** 

w/ Backup Internet Access!

### Features

- \* 5 Port GB Switch
- \* Twin Dual USB-C Charge Ports
- \* Bright Front Facing Area Light
- \* LED Puck style Down Light
- \* NEMA 4 Rated Outdoor Enclosure
- \* 5 Year warranty
- \* Provides safety, lighting, internet access and device charging power when grid power is down.
- \* Can be installed at home with no special skills or tools.

# **Optimum Emergency Residential Charging Center**

#### Wall Mount Charging Center

- Twin Dual USB-C Charge Ports
- Apple Device compatible
- NEMA 4 Outdoor Rated Enclosure
- Dimensions (H x W x D): 14" x 11" x 8"
- Weight 15lbs.

Compatible with all Solar Research Solar Generator models!