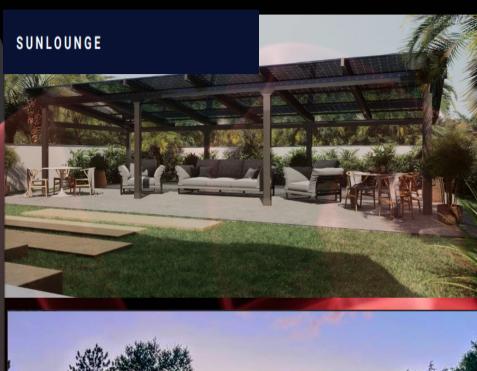

## **Solar Canopies and Carports**

## **Features**

- \* Built Tough. Wind Rated to 195mph with an 80psf snow Load!
- \* Choice of colors to match your current structures.
- \* 550 watt solar panels built in.
- \* LED under roof lighting!
- \* Sun Lounge available in 14
  Standard configurations.
- \* Custom designs available for all models upon request.
- \* All systems qualify for Federal Energy Tax Credit of 30%.
- \* Made in the USA.

All systems supplied with documentation, engineered CAD drawings and plans for permitting and code compliance.

Solar Research Technologies handles all aspects of your system from design to installation in most areas.