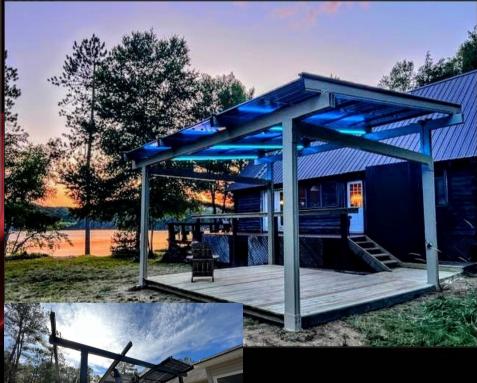

## **Solar Canopies and Carports**

## **Features**

- \* Built Tough. Wind Rated to 195mph with an 80psf snow Load!
- \* Choice of colors to match your current structures.
- \* 550 watt solar panels built in.
- \* LED under roof lighting!
- \* Sun Lounge available in 14
  Standard configurations.
- \* Custom designs available for all models upon request.
- \* All systems qualify for Federal Energy Tax Credit of 30%.
- \* Made in the USA.

All systems supplied with documentation, engineered CAD drawings and plans for permitting and code compliance.

Solar Research Technologies handles all aspects of your system from design to installation in most areas.