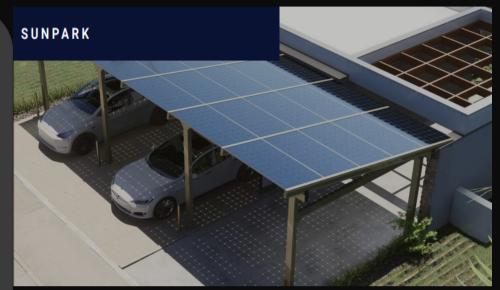

## **Solar Carports for Commercial and Residential**

## **Features**

- \* Built Tough. Wind Rated to

  195mph with an 80psf snow

  Load!
- \* Choice of colors to match your current structures.
- \* 550 watt solar panels built in.
- \* Available with EV Chargers!
- \* LED under roof lighting!
- \* Sun Park available in 7 standard sizes
- \* Custom designs available for all models upon request.
- \* Infinite number of car spaces for commercial parking lots.
- \* All systems qualify for Federal

  Energy Tax Credit of 30%.

Level 1 and Level 2 EV Chargers are available for your carport design.

All systems supplied with complete documentation, engineered CAD drawings and engineering plans for permitting and code compliance. Solar Research Technologies handles all aspects of your system from design to installation in most areas.