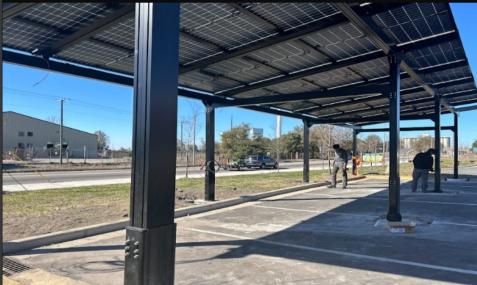

## **Solar Carports for Commercial and Residential**

## **Features**

- \* Built Tough. Wind Rated to

  195mph with an 80psf snow

  Load!
- \* Choice of colors to match your current structures.
- \* 550 watt solar panels built in.
- \* Available with EV Chargers!
- \* LED under roof lighting!
- \* Sun Park available in 7 standard sizes
- \* Custom designs available for all models upon request.
- \* Infinite number of car spaces for commercial parking lots.
- \* All systems qualify for Federal

  Energy Tax Credit of 30%.

Level 1 and Level 2 EV Chargers are available for your carport design.

All systems supplied with complete documentation, engineered CAD drawings and engineering plans for permitting and code compliance. Solar Research Technologies handles all aspects of your system from design to installation in most areas.